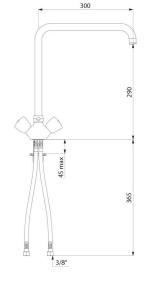

# Deck-mounted single hole mixer - 45 lpm

Ref. G66453

Swivelling over spout L. 300mm H. 290mm

#### Deck-mounted single hole mixer - 45 lpm - Ref. G66453

| Connector     | F3/8"               |
|---------------|---------------------|
| Height        | 370mm               |
| Drop height   | 290mm               |
| Spout length  | 300mm               |
| Flow rate     | 45 lpm              |
| Finish        | Chrome-plated brass |
| Norms         | ACS WRAS            |
| Warranty      | 30 M                |
| Repairability | F50 B               |