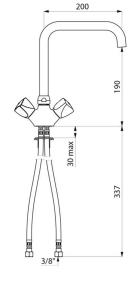

#### Deck-mounted single hole mixer - 45 lpm - Ref. G66452

| Connector     | F3/8"               |
|---------------|---------------------|
| Height        | 270mm               |
| Drop height   | 190mm               |
| Spout length  | 200mm               |
| Flow rate     | 45 lpm              |
| Finish        | Chrome-plated brass |
| Norms         | ACS WRAS            |
| Warranty      | 30 B                |
| Repairability |                     |