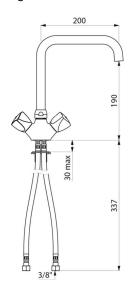

## **TECHNICAL CHARACTERISTICS**

Deck-mounted single hole mixer - 45 lpm - Ref. G66452

| Connector     | F3/8"               |
|---------------|---------------------|
| Height        | 270mm               |
| Drop height   | 190mm               |
| Spout length  | 200mm               |
| Flow rate     | 45 lpm              |
| Finish        | Chrome-plated brass |
| Norms         | ACS WRAS ()         |
| Warranty      | 30 WASRANTY         |
| Repairability | 50 g                |
|               |                     |