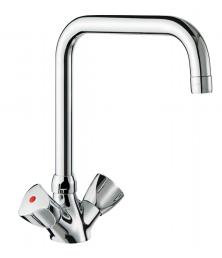

## Deck-mounted single hole mixer - 45 lpm

Ref. G66452

Swivelling over spout L. 200mm H. 190mm

Deck-mounted single hole mixer - 45 lpm - Ref. G66452

Deck-mounted single hole mixer for professional kitchens.

Mixer for plunge sinks with swivelling, tubular spout H. 190mm L. 200mm. Star-shaped flow straightener.

Water-free valve heads with control knobs.

Flow rate 45 lpm at 3 bar.

Spout with smooth interior.

Chrome-plated brass body and spout.