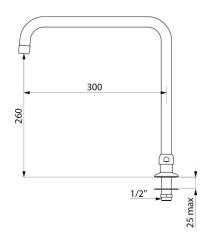

## TECHNICAL CHARACTERISTICS

Deck-mounted, swivelling, tubular spout H. 260mm L. 300mm - Ref. 1306T3

| Connector     | M1/2"               |
|---------------|---------------------|
| Height        | 340mm               |
| Drop height   | 260mm               |
| Spout length  | 300mm               |
| Flow rate     | 3 lpm               |
| Finish        | Chrome-plated brass |
| Norms         | ACS ①               |
| Warranty      | 30 g                |
| Repairability | 50° generalistry    |