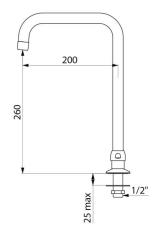

## TECHNICAL CHARACTERISTICS

Swivelling, tubular spout - Ref. 1306T2

| Connector     | M1/2"               |
|---------------|---------------------|
| Height        | 340mm               |
| Drop height   | 260mm               |
| Spout length  | 200mm               |
| Flow rate     | 3 lpm               |
| Finish        | Chrome-plated brass |
| Norms         | ACS ①               |
| Warranty      | 30 g                |
| Repairability | 50g<br>REPARABILITY |
|               |                     |