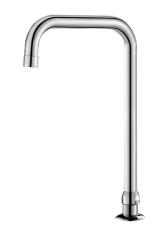

## Swivelling, tubular spout

Ref. 1306T1

Spout H. 140mm L. 150mm

## **DESCRIPTION**

Swivelling, tubular spout - Ref. 1306T1

Swivelling, tubular spout, Ø 22mm, on a M1/2" base. Chrome-plated brass spout H. 140mm L. 150mm. Smooth interior reduces bacterial development. Suitable for fitting a terminal filter. Scale-resistant flow straightener regulated at 3 lpm at 3 bar. 30-year warranty.