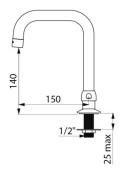

## TECHNICAL CHARACTERISTICS

Swivelling, tubular spout - Ref. 1306T1

| Connector     | M1/2"               |
|---------------|---------------------|
| Height        | 220mm               |
| Drop height   | 140mm               |
| Spout length  | 150mm               |
| Flow rate     | 3 lpm               |
| Finish        | Chrome-plated brass |
| Norms         | ACS ①               |
| Warranty      | 30 gg<br>WARRANTY   |
| Repairability | 50 SE REPARABILITY  |