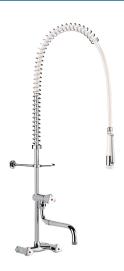

## Wall-mounted pre-rinse set with mixer and telescopic spout

Ref. G6432

With bib tap and swivelling telescopic spout

## **DESCRIPTION**

Wall-mounted pre-rinse set with mixer and telescopic spout - Ref. G6432

Complete pre-rinse set with bib tap suitable for intensive use in professional kitchens.

Wall-mounted F3/4" mixer with 150mm centres with:

- valve heads with control knobs.
- non-return valves integrated in the mixer.

Bib tap with telescopic, swivelling spout L. 200-290mm.

- 20 lpm flow rate at the outlet.
- valve heads with control knobs.

White hand spray with adjustable jet with 9 lpm flow rate at the outlet (ref. 433000).

Scale-resistant hand spray with shock-resistant tip.

White, reinforced, food-grade flexible hose L. 0.95m.

3/4" brass column.

Adjustable wall bracket.

Stainless steel spring guide.

30-year warranty.