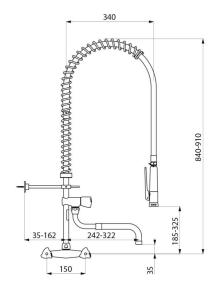

## **TECHNICAL CHARACTERISTICS**

Wall-mounted pre-rinse set with mixer and telescopic spout - Ref. G6432

| Connector         | F3/4"                                             |
|-------------------|---------------------------------------------------|
| Height            | 840 - 910mm                                       |
| Drop height       | 185 - 325mm                                       |
| Flow rate         | 20 lpm with the bib tap; 9 lpm via the hand spray |
| Width to the wall | 35 - 162mm                                        |
| Finish            | Chrome-plated brass                               |
| Norms             | ACS                                               |
| Warranty          | 30 WARRANTY                                       |
| Repairability     | 50 g                                              |
|                   |                                                   |