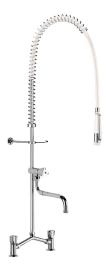

## Twin hole pre-rinse set with mixer

Ref. G6532

With bib tap and swivelling telescopic spout

Twin hole pre-rinse set with mixer - Ref. G6532

Complete pre-rinse set with bib tap suitable for intensive use in professional kitchens.

Deck-mounted twin hole mixer with adjustable centres from 100 - 240mm with:

- valve heads with control knobs.
- offset inlet connections with M1/2" tails.
- supplied with non-return valves

Bib tap with telescopic, swivelling spout L. 200 - 290mm.

- 20 lpm flow rate at the outlet.
- valve head with control knob.

White hand spray with adjustable jet and 9 lpm flow rate at the outlet (ref. 433000).

Scale-resistant hand spray and shock-resistant tip.

Reinforced, food-grade, white flexible hose L. 0.95m.

3/4" brass column.

Adjustable wall bracket.

Stainless steel spring guide.

30-year warranty.

These pre-rinse sets can be installed close to the splashback.