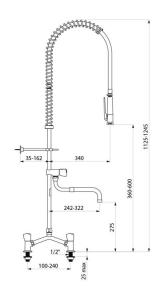

## TECHNICAL CHARACTERISTICS

Twin hole pre-rinse set with mixer - Ref. G6532

| Connector         | M1/2"                                             |
|-------------------|---------------------------------------------------|
| Height            | 1125 - 1245mm                                     |
| Drop height       | 360 - 600mm                                       |
| Flow rate         | 20 lpm with the bib tap; 9 lpm via the hand spray |
| Width to the wall | 35 - 162mm                                        |
| Finish            | Chrome-plated brass                               |
| Norms             | ACS 📜 🚇                                           |
| Warranty          | 30 g                                              |
| Repairability     | 50 g                                              |
|                   |                                                   |