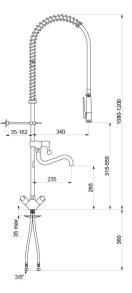

#### Pre-rinse set with mixer - Ref. 5632

| Connector         | F3/8"                                                |
|-------------------|------------------------------------------------------|
| Height            | 1080 - 1200mm                                        |
| Drop height       | 315 - 555mm                                          |
| Flow rate         | 20 lpm with the bib tap; 9 lpm via the<br>hand spray |
| Width to the wall | 35 - 162mm                                           |
| Finish            | Chrome-plated brass                                  |
| Norms             | ACS 📜 🙆                                              |
| Warranty          | 30 KK                                                |
| Repairability     | REPARABILITY                                         |