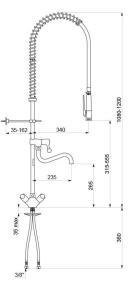

#### Pre-rinse set with mixer - Ref. 5632

| Connector         | F3/8"                                                |
|-------------------|------------------------------------------------------|
| Height            | 1080 - 1200mm                                        |
| Drop height       | 315 - 555mm                                          |
| Flow rate         | 20 lpm with the bib tap; 9 lpm via the<br>hand spray |
| Width to the wall | 35 - 162mm                                           |
| Finish            | Chrome-plated brass                                  |
| Norms             | ACS 📜 🙆                                              |
| Warranty          | 30 EX                                                |
| Repairability     | REALIZABILITY                                        |