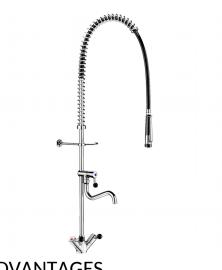

# Pre-rinse set with mixer

Ref. 5632

With bib tap and swivelling telescopic spout

#### Pre-rinse set with mixer - Ref. 5632

Complete pre-rinse set with bib tap suitable for intensive use in professional kitchens.

- Deck-mounted single hole mixer with:
- valve heads with reinforced mechanisms and ergonomic control levers.
- F3/8" flexibles and non-return valves.
- reinforced fixing via 2 threaded rods with back-nuts.
- Bib tap with swivelling, tubular spout L. 200mm.
- 20 lpm full flow rate achieved within the first 90°.

- valve head with reinforced mechanism and ergonomic control lever. Black hand spray with adjustable jet and 9 lpm flow rate at the outlet (ref. 433010).

Scale-resistant hand spray with shock-resistant tip. Black, reinforced, food-grade flexible hose L. 0.95m.

3/4" brass column.

Adjustable wall bracket.

Stainless steel spring guide.

30-year warranty.

### **ADVANTAGES**

Rapid fill: full flow rate within 90°

Anti-torsion rotating nut and PVC sheath

Comfort: ergonomic controls, swivelling spout

Hygiene: PVC flexible, scale-resistant spray