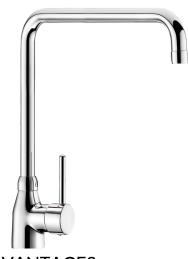

## Deck-mounted single hole mixer - 20 lpm

Ref. 2506T3

Swivelling tubular over spout L. 300mm H. 315mm

Deck-mounted single hole mixer - 20 lpm - Ref. 2506T3

Deck-mounted single hole mixer with swivelling, tubular spout H. 315mm L. 300mm.

Star-shaped flow straightener.

Ceramic cartridge Ø 35mm.

Flow rate 20 lpm at 3 bar.

Spout with smooth interior.

Slimline control lever.

Chrome-plated body and spout with reinforced fixing via two stainless steel rods and back-nuts.

Without pop-up waste.

Supplied with stainless steel braided PEX flexibles F3/8".

30-year warranty.

**ADVANTAGES** 

Chrome-plated body

Flow rate 20 lpm

Body/spout with smooth interior reduces bacteria