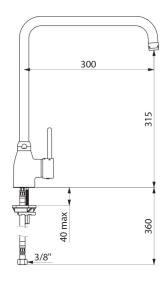

## **TECHNICAL CHARACTERISTICS**

Deck-mounted single hole mixer - 20 lpm - Ref. 2506T3

| Connector     | F3/8"               |
|---------------|---------------------|
| Height        | 380mm               |
| Drop height   | 315mm               |
| Spout length  | 300mm               |
| Flow rate     | 20 lpm              |
| Finish        | Chrome-plated brass |
| Norms         | ACS 🕚 🗓             |
| Warranty      | 30g warranty        |
| Repairability | 50° REPAIRABILITY   |
|               |                     |