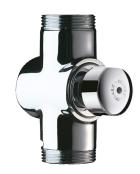

## TEMPOCHASSE direct flush valve

Ref. 760000

Time flow direct flush WC valve

## **DESCRIPTION**

TEMPOCHASSE direct flush valve - Ref. 760000

Flush system without cistern: directly connected to pipework.

For wall-mounted exposed installation.

Time flow ~7 seconds.

Vacuum breaker.

Chrome-plated solid brass body and push-button.

Shock-resistant mechanism.

With push-button.

In-line inlet M11/4".

Base flow rate: 1 L/sec at 1 bar dynamic pressure.

Compatible with rain water.

30-year warranty.

## **ADVANTAGES**

No cistern: no stagnant water

Chrome-plated solid brass

Powerful flush and immediately available

Direct flush reduces the risk of leaks