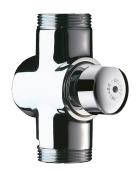

## TEMPOCHASSE direct flush valve

Ref. 760000

Time flow direct flush WC valve

## **DESCRIPTION**

TEMPOCHASSE direct flush valve - Ref. 760000

Flush system without cistern: directly connected to pipework.

For wall-mounted exposed installation.

Time flow ~7 seconds.

Vacuum breaker.

Chrome-plated solid brass body and push-button.

Shock-resistant mechanism.

With push-button.

In-line inlet M11/4".

Base flow rate: 1 L/sec at 1 bar dynamic pressure.

Compatible with rain water.

30-year warranty.