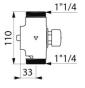

## **TECHNICAL CHARACTERISTICS**

TEMPOCHASSE direct flush valve - Ref. 760000

| 110mm |
|-------|
| 3     |
| 30 g  |
| 50 g  |
|       |