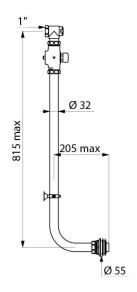

### TEMPOCHASSE direct flush kit - Ref. 760005

| Connector | 1"               |
|-----------|------------------|
| Height    | 815mm            |
| Length    | 205mm            |
| Norms     | Ť.               |
| Warranty  | 30 g<br>WASSANTY |