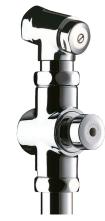

### **DESCRIPTION**

TEMPOCHASSE direct flush kit - Ref. 760005

Flush system without cistern: directly connected to pipework.

For wall-mounted exposed installation.

For conventional pan.

Time flow ~7 seconds.

Vacuum breaker.

Elbow F1" chrome-plated brass stopcock and flow rate / flush volume adjuster. Chrome-plated solid brass body and push-button.

Shock-resistant mechanism.

Connection washer Ø 32/55mm with clamp.

Bright polished stainless steel elbow flush tube Ø 32mm with nut and collar.

Base flow rate: 1 L/sec at 1 bar dynamic pressure.

Compatible with rain water.

30-year warranty.

No cistern: no stagnant water

Chrome-plated solid brass