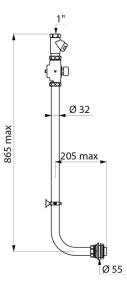

## TECHNICAL CHARACTERISTICS

| <b>TEMPOCHASSE direct flush kit</b> | - | Ref. | 760004 |
|-------------------------------------|---|------|--------|
|-------------------------------------|---|------|--------|

| Connector | 1"                    |
|-----------|-----------------------|
| Height    | 865mm                 |
| Length    | 205mm                 |
| Norms     | <u>1</u>              |
| Warranty  | <b>30</b><br>WARRANTY |
|           |                       |