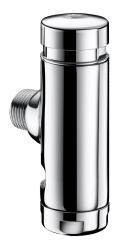

# TEMPOFLUX 1 direct flush valve

Ref. 761000

Direct flush WC valve

#### TEMPOFLUX 1 direct flush valve - Ref. 761000

Flush system without cistern: directly connected to pipework. For wall-mounted, exposed installation. Soft-touch operation. Time flow ~7 seconds. Vacuum breaker. Chrome-plated solid brass body and push-button. Angled inlet M¾". With outlet nut Ø 28mm. Upstream supply pipes: minimum Ø 20mm required at all points (including connectors). Base flow rate: 1 L/sec at 1 bar dynamic pressure. Compatible with rain water. Suitable for people with reduced mobility. 30-year warranty.