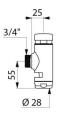

#### TEMPOFLUX 1 direct flush valve - Ref. 761000

Flush system without cistern: directly connected to pipework. For wall-mounted, exposed installation. Soft-touch operation. Time flow ~7 seconds. Vacuum breaker. Chrome-plated solid brass body and push-button. Angled inlet M¾". With outlet nut Ø 28mm. Upstream supply pipes: minimum Ø 20mm required at all points (including connectors). Base flow rate: 1 L/sec at 1 bar dynamic pressure. Compatible with rain water. Suitable for people with reduced mobility. 30-year warranty.

#### TEMPOFLUX 1 direct flush valve - Ref. 761000

| Connector     | 3/4"         |
|---------------|--------------|
| Norms         | B 1          |
| Warranty      | 30 LE        |
| Repairability | REPARABILITY |