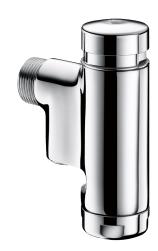

## TEMPOFLUX 1 direct flush valve

Ref. 761001

Time flow direct flush WC valve

## **DESCRIPTION**

TEMPOFLUX 1 direct flush valve - Ref. 761001

Flush system without cistern: directly connected to pipework.

For wall-mounted exposed installation.

Soft-touch operation.

Time flow ~7 seconds.

Vacuum breaker.

Integrated stopcock and flow/volume rate adjuster.

Chrome-plated solid brass body and push-button.

Angled inlet M¾".

Upstream supply pipes: minimum  $\emptyset$  20mm required at all points (including connectors).

Base flow rate: 1 L/sec at 1 bar dynamic pressure.

Suitable for people with reduced mobility.

30-year warranty.