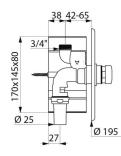

## **ADVANTAGES**

Flush system without cistern: directly connected to pipework. Chrome-plated brass wall plate Ø 195mm. Multipurpose recessing housing. Soft-touch operation. Time flow ~7 seconds. Vacuum breaker. Integrated stopcock and flow/volume rate adjuster. Solid brass body and chrome-plated push-button. In-line inlet M¾". Outlet connection for PVC tube Ø 25mm. Upstream supply pipes: minimum Ø 20mm required at all points (including connectors). Base flow rate: 1L/sec at 1 bar dynamic pressure.

## **TECHNICAL CHARACTERISTICS**

TEMPOFLUX 1 direct flush valve - Ref. 761900

TEMPOFLUX 1 direct flush valve - Ref. 761900

| Connector     | <sup>3</sup> /4 <sup>11</sup> |
|---------------|-------------------------------|
| Norms         | <b>B</b>                      |
| Warranty      | 30 B                          |
| Repairability |                               |