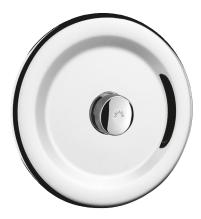

## **TEMPOFLUX 1 direct flush** valve

Ref. 761900

Direct flush WC valve

DESCRIPTION

## **ADVANTAGES**

Flush system without cistern: directly connected to pipework. Chrome-plated brass wall plate Ø 195mm. Multipurpose recessing housing. Soft-touch operation. Time flow ~7 seconds. Vacuum breaker. Integrated stopcock and flow/volume rate adjuster. Solid brass body and chrome-plated push-button. In-line inlet M¾". Outlet connection for PVC tube Ø 25mm. Upstream supply pipes: minimum Ø 20mm required at all points (including connectors). Base flow rate: 1L/sec at 1 bar dynamic pressure.