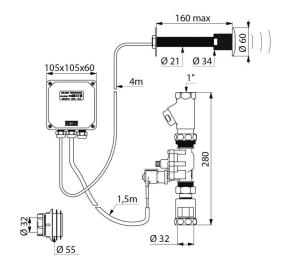

## **DESCRIPTION**

TEMPOMATIC WC direct flush valve - Ref. 463150

Flush system without cistern: directly connected to pipework.

Mains supply with 1" solenoid valve.

230/12V transformer.

IP65 independent electronic unit.

For installation on walls ≤ 160 mm.

Shock-resistant infrared presence detection sensor.

Voluntary activation (when hand is detected ~4cm in front of sensor) or automatic flush when user leaves.

Time flow ~7 seconds, can be adjusted from 3 - 12 seconds.

Detection distance, flow rate and flush volume can be adjusted.

Stopcock FF1".

Vacuum breaker Ø32mm.

Connection washer Ø 32/55mm.

Wall plate flush to the wall.

Base flow rate: 1 L/sec.

Suitable for rimless WC pans without flow rate regulation and suitable for