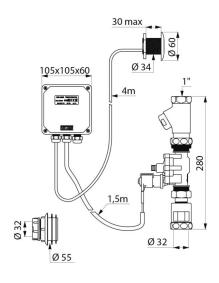

## **DESCRIPTION**

TEMPOMATIC direct flush valve - Ref. 463030

Flush system without cistern: directly connected to pipework.

Mains supply with 1" solenoid valve.

230/12V transformer.

IP65 independent electronic unit.

For cross wall installation on walls ≤ 30mm.

Shock-resistant infrared presence detection sensor.

Contactless automatic flush when the user leaves or voluntary activation

(when hand is detected ~4cm in front of the sensor).

Time flow ~7 seconds, can be adjusted from 3 - 12 seconds.

 $\label{eq:decomposition} \mbox{ Detection distance, flow rate and flush volume can be adjusted.}$ 

Stopcock FF1".

Vacuum breaker Ø32mm

Connection washer Ø 32/55mm.

Wall plate flush to the wall.

Threaded rod can be cut to size.

Base flow rate: 1 L/sec at 1 bar dynamic pressure.

Compatible with rain water.

Suitable for rimless WC pans without flow rate regulation

Suitable for people with reduced mobility.