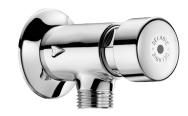

## TEMPOSTOP time flow urinal valve

Ref. 778000

Time flow 3 seconds

## **DESCRIPTION**

30-year warranty.

**TEMPOSTOP** time flow urinal valve - Ref. 778000

Exposed time flow urinal valve:
For standard, siphon action, or stall urinals.
For wall-mounted installation.
Time flow ~3 seconds.
Flow rate pre-set at 0.15 l/sec. at 3 bar, can be adjusted.
Compatible with rain water.
Chrome-plated brass body M½".
Wall plate.
Angled for recessed inlet.