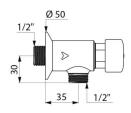

## **DESCRIPTION**

30-year warranty.

**TEMPOSTOP** time flow urinal valve - Ref. 778000

Exposed time flow urinal valve:
For standard, siphon action, or stall urinals.
For wall-mounted installation.
Time flow ~3 seconds.
Flow rate pre-set at 0.15 l/sec. at 3 bar, can be adjusted.
Compatible with rain water.
Chrome-plated brass body M½".
Wall plate.
Angled for recessed inlet.

## TECHNICAL CHARACTERISTICS

**TEMPOSTOP** time flow urinal valve - Ref. 778000

| Connector     | 1/2"             |
|---------------|------------------|
| Technology    | Time flow        |
| Flow rate     | 0.15 l/sec.      |
| Norms         | <b>Va 9</b>      |
| Warranty      | 30 E<br>WARRANTY |
| Repairability | 50 g             |
|               |                  |