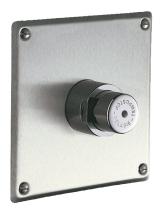

## **DESCRIPTION**

TEMPOSTOP time flow urinal valve - Ref. 779427

Recessed time flow urinal valve:

For standard or siphon action urinals.

Recessed installation.

Recessing depth can be adjusted 25 - 45mm.

Stainless steel cover plate 160 x 160mm.

Compatible with rain water.

Time flow ~7 seconds.

Flow rate pre-set at 0.25 L/sec. at 3 bar, can be adjusted.

Chrome-plated brass body F½".

30-year warranty.

This model does not have a waterproof recessing housing. The installer must ensure that the recessing area is waterproof and any leaks or condensates can drain away (see installation guide).