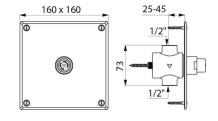

## **DESCRIPTION**

TEMPOSTOP time flow urinal valve - Ref. 779427

Recessed time flow urinal valve:

For standard or siphon action urinals.

Recessed installation.

Recessing depth can be adjusted 25 - 45mm.

Stainless steel cover plate 160 x 160mm.

Compatible with rain water.

Time flow ~7 seconds.

Flow rate pre-set at 0.25 L/sec. at 3 bar, can be adjusted.

Chrome-plated brass body F½".

30-year warranty.

This model does not have a waterproof recessing housing. The installer must ensure that the recessing area is waterproof and any leaks or condensates can drain away (see installation guide).

## TECHNICAL CHARACTERISTICS

**TEMPOSTOP** time flow urinal valve - Ref. 779427

| Connector  | 1/2"        |
|------------|-------------|
| Technology | Time flow   |
| Height     | 160mm       |
| Length     | 160mm       |
| Flow rate  | 0.25 L/sec. |
| Norms      | <b>B</b>    |
| Warranty   | 30 WARRANTY |
|            |             |