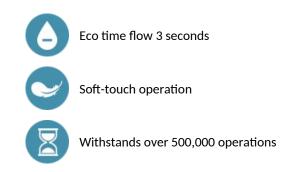

# TEMPOSOFT 2 time flow urinal valve

Ref. 778800

Time flow 3 seconds

DESCRIPTION

Soft-touch operation. Time flow ~3 seconds.

30-year warranty.

Exposed time flow urinal valve:

Chrome-plated brass body M½". Angled for recessed inlet. Compatible with rain water

#### TEMPOSOFT 2 time flow urinal valve - Ref. 778800

TEMPOSOFT 2 time flow urinal valve - Ref. 778800

Flow rate pre-set at 0.15 l/sec. at 3 bar, can be adjusted.

| Connector  | 1⁄2"        |
|------------|-------------|
| Technology | Time flow   |
| Height     | 70mm        |
| Flow rate  | 0.15 l/sec. |
| Norms      | Ð           |
| Warranty   | 30 M        |