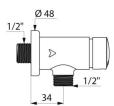

#### TEMPOSOFT 2 time flow urinal valve - Ref. 778800

TEMPOSOFT 2 time flow urinal valve - Ref. 778800

Flow rate pre-set at 0.15 l/sec. at 3 bar, can be adjusted.

| Connector  | 1⁄2"        |
|------------|-------------|
| Technology | Time flow   |
| Height     | 70mm        |
| Flow rate  | 0.15 l/sec. |
| Norms      | Ð           |
| Warranty   | 30 M        |