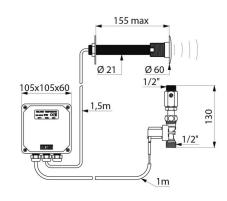

## **DESCRIPTION**

TEMPOMATIC urinal valve - Ref. 428150

Cross wall electronic urinal valve:

Mains supply, electronic control unit 12V with solenoid valve, filter and stopcock  $M_2^{\prime\prime}$ ".

Cross wall installation for walls ≤ 155mm.

Shock-resistant infrared presence detector.

Detection distance, time flow and flow rate can be adjusted during installation.

Order the 230/12V transformer separately.

Presence detection delay is 3 sec.

Automatic pre-rinse possible.

Time flow 3 seconds, can be adjusted from 3 - 12 sec.

Hygienic duty flush every 24 hours after last use, prevents vacuums.

Flow rate 0.3 L/sec. at 3 bar pressure, can be adjusted.

Wall plate flush to the wall.

## **TECHNICAL CHARACTERISTICS**

TEMPOMATIC urinal valve - Ref. 428150

| Supply     | 12V mains supply |
|------------|------------------|
| Connector  | 1/2"             |
| Technology | Electronic       |
| Length     | 155mm            |
| Flow rate  | 0.3 l/sec.       |
| Norms      | ₩ C€ ②           |
| Warranty   | 30 WASSANTY      |