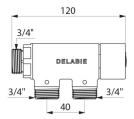

#### PREMIX COMPACT Thermostatic mixing valve - Ref. 733020

| Connector  | M¾"           |
|------------|---------------|
| Technology | Thermostatic  |
| Length     | 120mm         |
| Finish     | Nickel-plated |
| Norms      | ACS 📜 💮 🔝 🙆   |
| Warranty   | 30 E          |