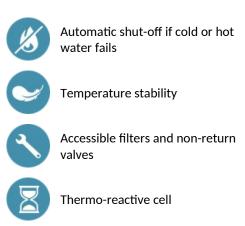

#### PREMIX COMPACT Thermostatic mixing valve - Ref. 733020

Thermostatic mixing valve for mixed water distribution from 30 - 60°C: For 1 to 11 sanitary points-of-use (depending on the flow rate). Anti-scalding safety: immediate shut-off if cold or hot water supply fails. Adjustable temperature from 30 - 60°C, can be blocked by the installer. Brass body. Filters and non-return valves. Minimum flow rate to operate: from 5 - 33 lpm. Thermal shocks are possible. M¾". 40mm centres. 30-year warranty.