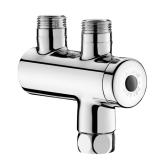

## **DESCRIPTION**

PREMIX NANO thermostatic mixing valve - Ref. 732216

Thermostatic mixing valve for mixed water distribution from 34 - 60°C: For 1 to 2 taps or 1 shower.

Anti-scalding safety: automatic water shut-off in case of hot or cold water supply failure.

Temperature pre-set at  $38^{\circ}$ C, can be adjusted by the installer from 34 -  $60^{\circ}$ C. Non-return valves and filters.

Minimum flow rate for operation: 3 lpm.

Thermal shocks are possible.

Polished chrome body, hot water inlet F3/8", cold water inlet M3/8"and mixed water outlet M3/8".