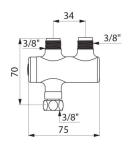

## TECHNICAL CHARACTERISTICS

PREMIX NANO thermostatic mixing valve - Ref. 732216

| Connector  | 3/8"            |
|------------|-----------------|
| Technology | Thermostatic    |
| Height     | 70mm            |
| Width      | 75mm            |
| Finish     | chrome-plated   |
| Norms      | ACS kiwa # (1)  |
| Warranty   | 308<br>WARRANTY |
|            |                 |