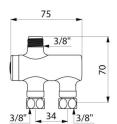

#### PREMIX NANO thermostatic mixing valve - Ref. 732012

| Connector  | 3/8"          |
|------------|---------------|
| Technology | Thermostatic  |
| Height     | 70mm          |
| Length     | 75mm          |
| Finish     | nickel-plated |
| Norms      | ACS 🎽 🔝 🕚     |
| Warranty   | 30 H          |