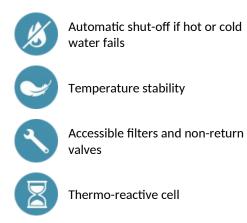

**ADVANTAGES** 

#### PREMIX NANO thermostatic mixing valve - Ref. 732012

Thermostatic mixing valve for mixed water distribution from 34 - 60°C: For 1 to 2 taps or 1 shower. Anti-scalding safety: automatic water shut-off in case of hot or cold water supply failure. Temperature pre-set at 38°C, can be adjusted by the installer from 34 - 60°C. Non-return valves and filters. Minimum flow rate for operation: 3 lpm. Thermal shocks are possible. Nickel-plated body, inlets F3/8" and outlet M3/8". 30-year warranty.