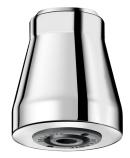

## DESCRIPTION

GYM shower head - Ref. 716000

Ceiling-mounted fixed shower head: Flow rate 6 lpm at 3 bar. Automatic flow rate regulation. Scale-resistant and ligature-resistant nozzle with adjustable spray. Chrome-plated solid brass. Fixed with concealed blocking screw. Systematically drains after use (no water retention or impurity deposits). Inlets F½". 30-year warranty.

Water savings up to 80%

Scale-resistant nozzle, no water retention

Adjustable conical jet

Chrome-plated brass, new ligatureresistant nozzle