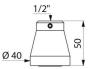

#### GYM shower head - Ref. 716000

| Connector | 1⁄2"            |
|-----------|-----------------|
| Height    | 50mm            |
| Flow rate | 6 lpm           |
| Norms     | ACS JWRAS       |
| Warranty  | 30章<br>WASRANTY |