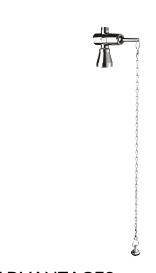

#### TEMPOSTOP time flow shower kit - Ref. 747006

Ceiling mounted chain-pull time flow shower kit: TEMPOSTOP M<sup>1</sup>/<sub>2</sub>" time flow valve for mixed water, top supply. For ceiling-mounting. Time flow ~15 seconds. Flow rate 6 lpm at 3 bar, can be adjusted. Chrome-plated solid brass body. Lever and chain fitted with handle. With fixed, scale-resistant and tamperproof shower head GYM. 30-year warranty.