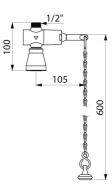

#### TEMPOSTOP time flow shower kit - Ref. 747006

| Connector  | 1/2"      |
|------------|-----------|
| Technology | Time flow |
| Height     | 100mm     |
| Flow rate  | 6 lpm     |
| Norms      | ACS       |
| Warranty   | 30 M      |