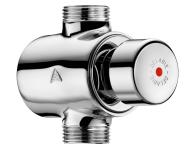

#### DESCRIPTION

TEMPOSTOP time flow shower valve - Ref. 749000

Time flow shower valve for exposed installation: TEMPOSTOP M¾" time flow valve for in-line mixed water supply. For wall-mounted exposed installation. Time flow ~30 seconds. Flow rate 75 lpm at 3 bar. Chrome-plated solid brass body and push-button. 30-year warranty.