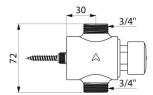

#### TEMPOSTOP time flow shower valve - Ref. 749000

| Connector  | 3/1"      |
|------------|-----------|
| Technology | Time flow |
| Height     | 72mm      |
| Flow rate  | 75 lpm    |
| Norms      | ACS 🙆 🖪   |
| Warranty   | 30 B      |