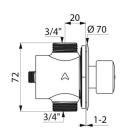

## **DESCRIPTION**

**TEMPOSTOP** time flow shower valve - Ref. 749770

Time flow shower valve for panels:
TEMPOSTOP M3/4" time flow valve for mixed water supply.
For panel mounting, 2mm max.
Chrome-plated metal wall plate Ø 70mm.
Time flow ~30 seconds.
Flow rate 12 lpm at 3 bar, can be adjusted.
Solid brass body and push-button.
Rear locking ring.
30-year warranty.

## **TECHNICAL CHARACTERISTICS**

**TEMPOSTOP** time flow shower valve - Ref. 749770

| Connector  | M3/4"     |
|------------|-----------|
| Technology | Time flow |
| Height     | 72mm      |
| Flow rate  | 12 lpm    |
| Norms      | ACS 🚇 🗓   |
| Warranty   | 30 g      |