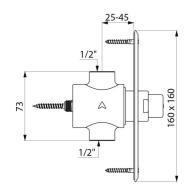

## **DESCRIPTION**

**TEMPOSTOP** time flow shower valve - Ref. 749628

Recessed time flow shower valve:

TEMPOSTOP F1/2" time flow valve for mixed water supply. For recessed installation.

Polished satin stainless steel wall plate 160 x 160mm.

Recessing depth between 25 to 40mm.

Time flow  $\sim 30$  seconds.

Flow rate 12 lpm at 3 bar, can be adjusted.

Solid brass body and push-button.

30-year warranty.

This model does not have a waterproof recessing box. The installer must ensure that the recessing area is waterproof and any leaks or condensates can drain away (see installation guide).

## TECHNICAL CHARACTERISTICS

**TEMPOSTOP** time flow shower valve - Ref. 749628

| Connector  | 1/2"      |
|------------|-----------|
| Technology | Time flow |
| Length     | 160mm     |
| Width      | 160mm     |
| Flow rate  | 12 lpm    |
| Norms      | ACS 🚇 🗓   |
| Warranty   | 30 ES     |
|            |           |