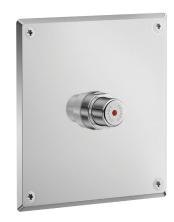

## **DESCRIPTION**

**TEMPOSTOP** time flow shower valve - Ref. 749628

Recessed time flow shower valve:

TEMPOSTOP F1/2" time flow valve for mixed water supply. For recessed installation.

Polished satin stainless steel wall plate 160 x 160mm.

Recessing depth between 25 to 40mm.

Time flow  $\sim 30$  seconds.

Flow rate 12 lpm at 3 bar, can be adjusted.

Solid brass body and push-button.

30-year warranty.

This model does not have a waterproof recessing box. The installer must ensure that the recessing area is waterproof and any leaks or condensates can drain away (see installation guide).