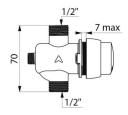

## **DESCRIPTION**

TEMPOSOFT 2 time flow shower valve - Ref. 749870

Time flow shower valve for panels:

TEMPOSOFT 2 M½" time flow valve for mixed water supply.

For panels or dry walls 7mm max.

Soft-touch operation.

## TECHNICAL CHARACTERISTICS

TEMPOSOFT 2 time flow shower valve - Ref. 749870

| Connector     | 1/2"                 |
|---------------|----------------------|
| Technology    | Time flow            |
| Height        | 70mm                 |
| Flow rate     | 9 lpm                |
| Norms         | ACS ( JAWRAS )       |
| Warranty      | 30 g                 |
| Repairability | 50 g<br>REPARABILITY |
|               |                      |