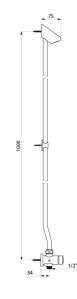

## TECHNICAL CHARACTERISTICS

| TEMPOSOFT 2 time flow shower kit - | Ref. 747801 |
|------------------------------------|-------------|
|------------------------------------|-------------|

| Connector  | 1/2"              |
|------------|-------------------|
| Technology | Time flow         |
| Height     | 1000mm            |
| Flow rate  | 6 lpm             |
| Norms      | ACS               |
| Warranty   | 30 EX<br>WARRANTY |