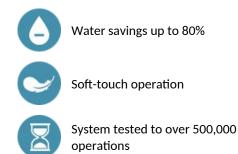

## DESCRIPTION

TEMPOSOFT 2 time flow shower kit - Ref. 747801

Time flow shower kit for exposed installation: TEMPOSOFT 2 M½" time flow valve for mixed water supply from beneath. For wall-mounted installation. Soft-touch operation. Time flow ~30 seconds. Flow rate 6 lpm at 3 bar. Chrome-plated, tamperproof TONIC JET shower head with scale-resistant nozzle and automatic flow rate regulation. Chrome-plated solid brass. Reinforced shower column Ø 16mm and collar (mounting bracket and screws supplied). Suitable for people with reduced mobility. 30-year warranty.