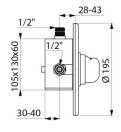

## **DESCRIPTION**

TEMPOMIX time flow shower mixer - Ref. 790927

Recessed time flow shower mixer:

Chrome-plated metal wall plate Ø 195mm.

Standard recessing housing.

Recessing depth can be adjusted from 28 - 43mm.

Flow rate 12 lpm at 3 bar.

 $M\frac{1}{2}$ " connectors for Ø 14mm copper tubes.

Chrome-plated metal control.

Integrated non-return valves and filters.

30-year warranty.

This model does not have a waterproof recessing box. The installer must ensure that the recessing area is waterproof and any leaks or condensates can drain away (see installation guide).