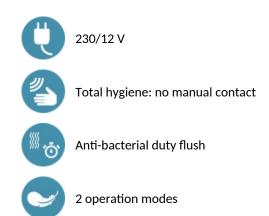

#### TEMPOMATIC electronic shower valve - Ref. 452565

Recessed electronic shower valve: TEMPOMATIC electronic valve for mixed water supply. Recessed installation. Power supply by electronic unit with solenoid valve ½". 230/12V transformer. 2 operation modes: - Automatic activation via presence detection. - Voluntary ON/OFF activation by passing hand in front of sensor ~10 cm. Duty flush (~60 seconds every 24 hours after the last use). Adjustable time flow from 30 to 60 seconds. Flow rate 20 lpm. Chrome-plated solid brass. Electronic shower valve suitable for people with reduced mobility. 30-year warranty.

### ADVANTAGES