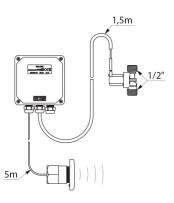

#### TEMPOMATIC electronic shower valve - Ref. 452565

Recessed electronic shower valve: TEMPOMATIC electronic valve for mixed water supply. Recessed installation. Power supply by electronic unit with solenoid valve ½". 230/12V transformer. 2 operation modes: - Automatic activation via presence detection. - Voluntary ON/OFF activation by passing hand in front of sensor ~10 cm. Duty flush (~60 seconds every 24 hours after the last use). Adjustable time flow from 30 to 60 seconds. Flow rate 20 lpm. Chrome-plated solid brass. Electronic shower valve suitable for people with reduced mobility. 30-year warranty.

This model does not have a waterproof recessing box. The installer must ensure that the recessing area is waterproof and any leaks or condensates can drain away (see installation guide).

#### TEMPOMATIC electronic shower valve - Ref. 452565

| Supply     | 230/12V mains supply |
|------------|----------------------|
| Connector  | 1⁄2"                 |
| Technology | Electronic           |
| Flow rate  | 20 lpm               |
| Norms      | ACS CE               |
| Warranty   | 30<br>WARRANTY       |