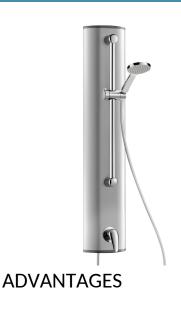

## Mechanical shower panel - Ref. 791350

Shower panel with single control mixer and removable handset: Anodised aluminium shower panel for wall-mounted, exposed installation. Non-time flow mechanical shower mixer. Sliding handset on chrome-plated rail with flexible. Top inlet via in-line stopcocks. M½" connections. Concealed fixings. Filters. Shower panel suitable for people with reduced mobility. 30-year warranty.

Aluminium panel, brass controls

Temperature control on mixer