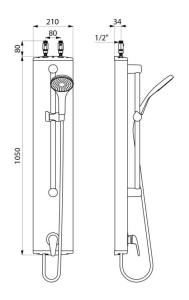

## **TECHNICAL CHARACTERISTICS**

| Mechanical shower panel - Ref. 791350 |               |
|---------------------------------------|---------------|
| Connector                             | M½"           |
| Technology                            | Non-time flow |
| Height                                | 1,050mm       |
| Depth                                 | 65mm          |
| Width                                 | 210mm         |
| Finish                                | Aluminium     |
| Norms                                 | ACS 🙆 🖪       |
| Warranty                              | 30 MARANTY    |