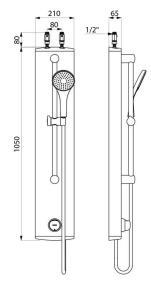

## TECHNICAL CHARACTERISTICS

TEMPOMIX time flow shower panel - Ref. 790350

| Connector  | M½"         |
|------------|-------------|
| Technology | Time flow   |
| Height     | 1.05mm      |
| Depth      | 65mm        |
| Width      | 210mm       |
| Flow rate  | 11 lpm      |
| Finish     | Aluminium   |
| Norms      | ACS 📜 🚇     |
| Warranty   | 30 WARRANTY |
|            |             |