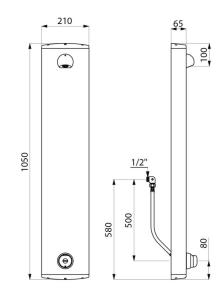

## **TECHNICAL CHARACTERISTICS**

TEMPOMIX time flow shower panel - Ref. 790310

| Connector  | M½"               |
|------------|-------------------|
| Technology | Time flow         |
| Height     | 1,050mm           |
| Depth      | 65mm              |
| Width      | 210mm             |
| Flow rate  | 6 lpm             |
| Finish     | Aluminium         |
| Norms      | ACS 📜 🚇           |
| Warranty   | 30 gg<br>WARRANTY |
|            |                   |