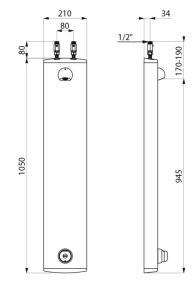

## **TECHNICAL CHARACTERISTICS**

TEMPOMIX time flow shower panel - Ref. 790300

| Connector  | M½"         |
|------------|-------------|
| Technology | Time flow   |
| Height     | 1,050mm     |
| Depth      | 65mm        |
| Width      | 210mm       |
| Flow rate  | 6 lpm       |
| Finish     | Aluminium   |
| Norms      | ACS 📜 🚇     |
| Warranty   | 30 WASRANTY |
|            |             |