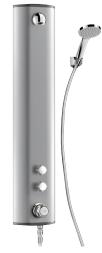

## **SECURITHERM** shower panel

Ref. 792380

Thermostatic mechanical dual control

## **DESCRIPTION**

SECURITHERM shower panel - Ref. 792380

Dual control thermostatic shower panel:

Anodised aluminium shower panel for wall-mounted, exposed installation. Concealed inlet via flexibles  $M\frac{1}{2}$ ".

SECURITHERM thermostatic mixer.

Adjustable temperature control from cold water up to 38°C with 1st limiter set at 38°C and 2nd limiter set at 41°C.

Anti-scalding failsafe: automatic shut-off if cold water fails.

Anti-cold showers function: automatic shut-off if hot water fails.

Thermal shocks are possible.

Non-time flow 1/4-turn valves to control flow.

Chrome-plated, tamperproof, scale-resistant ROUND shower head with automatic flow rate regulation set at 6 lpm at 3 bar.

Handset with removable flexible via push-fit rapid STOP connector and wall support supplied.

Concealed fixings.

Filters and non-return valves.

Suitable for people with reduced mobility.

30-year warranty.