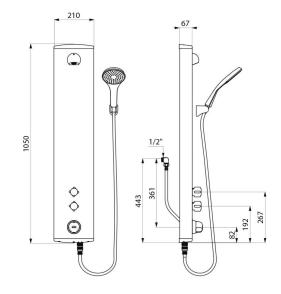

## **TECHNICAL CHARACTERISTICS**

SECURITHERM shower panel - Ref. 792380

| Connector           | M½"           |
|---------------------|---------------|
| Technology          | Non-time flow |
| Height              | 1050mm        |
| Depth               | 67mm          |
| Width               | 210mm         |
| Flow rate           | 6 lpm         |
| Temperature limiter | Thermostatic  |
| Finish              | Aluminium     |
| Norms               | ACS (1)       |
| Warranty            | 30 th         |
|                     |               |