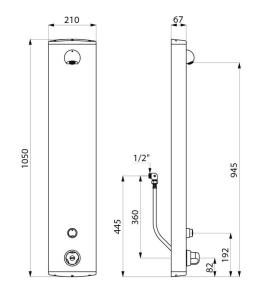

## **TECHNICAL CHARACTERISTICS**

SECURITHERM shower panel - Ref. 792310

| Connector           | M½"          |
|---------------------|--------------|
| Technology          | Time flow    |
| Height              | 1050mm       |
| Depth               | 67mm         |
| Width               | 210mm        |
| Flow rate           | 6 lpm        |
| Temperature limiter | Thermostatic |
| Finish              | Aluminium    |
| Norms               | ACS 📜 🚇      |
| Warranty            | 30 WARRANTY  |