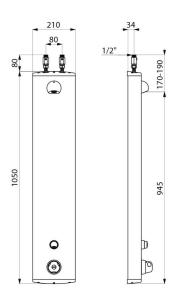

### **TECHNICAL CHARACTERISTICS**

| Connector           | M <sup>1</sup> /2"    |
|---------------------|-----------------------|
| Technology          | Time flow             |
| Height              | 1050mm                |
| Depth               | 65mm                  |
| Width               | 210mm                 |
| Flow rate           | 6 lpm                 |
| Temperature limiter | Thermostatic          |
| Finish              | Aluminium             |
| Norms               | acs 📜 🙆 🖪             |
| Warranty            | <b>30</b><br>WARRANTY |
| Repairability       | <b>FEDALADILITY</b>   |