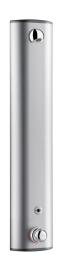

## **SECURITHERM** shower panel

Ref. 792410

Electronic battery-operated thermostatic

## **DESCRIPTION**

SECURITHERM shower panel - Ref. 792410

Electronic thermostatic shower panel:

With concealed inlet via flexibles, M1/2".

SECURITHERM thermostatic mixer.

Adjustable temperature control from cold water up to 38°C with 1st limiter set at 38°C and 2nd limiter set at 41°C.

Chrome-plated, tamperproof ROUND shower head.

Concealed fixings.

Filters and non-return valves.

Suitable for people with reduced mobility.

30-year warranty.