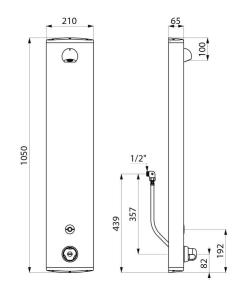

## **TECHNICAL CHARACTERISTICS**

SECURITHERM shower panel - Ref. 792410

| Supply              | 6V battery   |
|---------------------|--------------|
| Connector           | M1/2"        |
| Technology          | Electronic   |
| Height              | 1050mm       |
| Depth               | 65mm         |
| Width               | 210mm        |
| Flow rate           | 6 lpm        |
| Temperature limiter | Thermostatic |
| Finish              | Aluminium    |
| Norms               | ACS 📜 🚇      |
| Warranty            | 30 WARRANTY  |