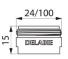

retention or scale deposits).

M24/100.

Supplied in packs of 2.

30-year warranty. The Water savings generated by the ECO flow straightener surpass the requirements of class 'Z' of the European standard EN 246.

## TECHNICAL CHARACTERISTICS

| ECO flow straightener - Ref. 922024.2P |                  |
|----------------------------------------|------------------|
| Connector                              | M24/100          |
| Flow rate                              | 3 lpm            |
| Norms                                  | ACS 🙆 🥥 <u>M</u> |
| Warranty                               | 30 S             |