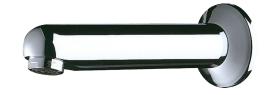

## Fixed spout with plate

Ref. 947157

L. 170mm

## **DESCRIPTION**

Fixed spout with plate - Ref. 947157

Spout Ø 32mm, M½".

L. 170mm.

For cross wall installation for walls ≤ 165mm, with anti-rotating pin.

Threaded rod can be cut-to-size.

Chrome-plated solid brass.