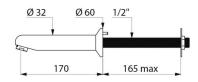

## **DESCRIPTION**

Fixed spout with plate - Ref. 947157

Spout Ø 32mm, M½".

L. 170mm.

For cross wall installation for walls ≤ 165mm, with anti-rotating pin.

Threaded rod can be cut-to-size.

Chrome-plated solid brass.

## **TECHNICAL CHARACTERISTICS**

Fixed spout with plate - Ref. 947157

| Connector    | M½"               |
|--------------|-------------------|
| Length       | 165mm             |
| Spout length | 170mm             |
| Flow rate    | 3 lpm             |
| Norms        | ACS () JWRAS      |
| Warranty     | 30 gg<br>WARRANTY |