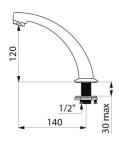

## Fixed cast spout

Ref. 981142

L.140mm, H.120mm

## **DESCRIPTION**

Fixed cast spout - Ref. 981142

Spout L. 140mm, H. 120mm, M½". Reinforced fixing by 3 stainless steel screws. Chrome-plated solid brass. Scale-resistant flow straightener regulated at 3 lpm. 30-year warranty.

## **TECHNICAL CHARACTERISTICS**

Fixed cast spout - Ref. 981142

| Connector     | M1/2"                  |
|---------------|------------------------|
| Height        | 120mm                  |
| Length        | 140mm                  |
| Flow rate     | 3 lpm                  |
| Norms         | ACS ①                  |
| Warranty      | 30g<br>WARRANTY        |
| Repairability | 56 g                   |
| Warranty      | <b>30</b> <sup>§</sup> |