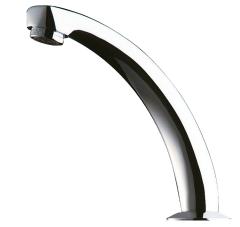

## Fixed cast spout

Ref. 981142

L.140mm, H.120mm

## **DESCRIPTION**

Fixed cast spout - Ref. 981142

Spout L. 140mm, H. 120mm, M½". Reinforced fixing by 3 stainless steel screws. Chrome-plated solid brass. Scale-resistant flow straightener regulated at 3 lpm. 30-year warranty.