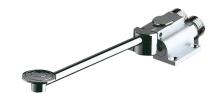

## MONOFOOT instant shut-off tap

Ref. 736101

Pedal-operated

## **DESCRIPTION**

MONOFOOT instant shut-off tap - Ref. 736101

Foot-operated basin valve with instant flow: Instant automatic shut-off.
Pedal can be raised for cleaning the floor.
Adjustable pedal height.
Fixing with 4 screws.
Filter.
Cold or mixed water supply.
Floor-mounted M½"
30-year warranty.

## **ADVANTAGES**

Exceptional water savings: 90%

Foot-operated, instant flow

Total hygiene: no manual contact