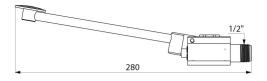

## TECHNICAL CHARACTERISTICS

MONOFOOT instant shut-off tap - Ref. 736101

| Connector  | M½"     |
|------------|---------|
| Technology | instant |
| Length     | 280mm   |
| Norms      | ACS ①   |
| Warranty   | 30 g    |