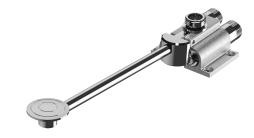

## **MIXFOOT** instant mixer

Ref. 739100

Pedal-operated

## **DESCRIPTION**

MIXFOOT instant mixer - Ref. 739100

Foot-operated basin mixer with instant flow: Instant automatic shut-off. Pedal can be raised for cleaning the floor. Adjustable pedal height. Fixing with 4 screws.

Filters.

Pre-set mixing can be adjusted: half open for cold water and fully open for mixed water (pedal against floor).

Floor-mounted M½".

30-year warranty.

## **ADVANTAGES**

Exceptional water savings: 85%

Foot-operated, instant flow

Total hygiene: no manual contact