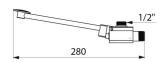

## TECHNICAL CHARACTERISTICS

MIXFOOT instant mixer - Ref. 739100

| Connector  | M½"      |
|------------|----------|
| Technology | Instant  |
| Length     | 280mm    |
| Norms      | ACS (Q)  |
| Warranty   | 30 g     |
| Warranty   | WARRANTY |