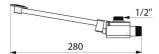

## MIXFOOT instant mixer - Ref. 739100

| Connector  | M <sup>1</sup> / <sub>2</sub> " |
|------------|---------------------------------|
| Technology | Instant                         |
| Length     | 280mm                           |
| Norms      | ACS                             |
| Warranty   | 30 B                            |