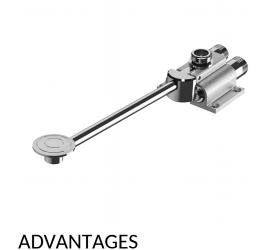

## **MIXFOOT** instant mixer

Ref. 739100

Pedal-operated

## DESCRIPTION

MIXFOOT instant mixer - Ref. 739100

Foot-operated basin mixer with instant flow: Instant automatic shut-off. Pedal can be raised for cleaning the floor. Adjustable pedal height. Fixing with 4 screws. Filters. Pre-set mixing can be adjusted: half open for cold water and fully open for mixed water (pedal against floor). Floor-mounted M½". 30-year warranty.